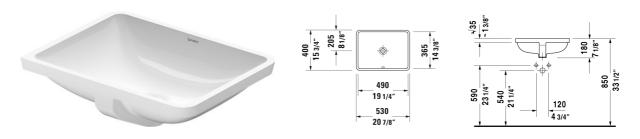

| 19 1/4" x 14 3/8" In            | nch 16.9 lb                     | 0305490017                                        |
|---------------------------------|---------------------------------|---------------------------------------------------|
|                                 |                                 |                                                   |
| 5.1, Measurements of u<br>Gliss | indercounter models             |                                                   |
|                                 |                                 |                                                   |
| 2" Inch                         | 0.8 lb                          | 005052                                            |
|                                 | 5.1, Measurements of ι<br>Gliss | 5.1, Measurements of undercounter models<br>Gliss |

All drawings contain the necessary measurements which are subject to standard tolerances. They are stated in inch & mm and are non-binding. Exact measurements, in particular for customized installation scenarios, can only be taken from the finished ceramic piece.